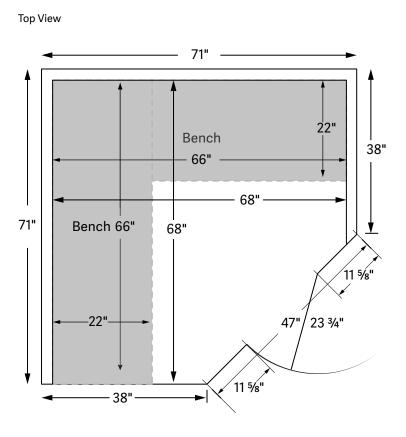

#### Specifications

S

#### Individual panel sizes laying flat in inches

| Panel             | Length                | Width  | Height            |  |
|-------------------|-----------------------|--------|-------------------|--|
| Roof              | 66 ¼                  | 66 1⁄4 | 3                 |  |
| Floor             | 65 x 2 35 x 2 (Front) |        | 45 %              |  |
| Left Side         | 75 1⁄2                | 38 1⁄4 | 4                 |  |
| Right Side        | 75 1⁄2                | 38 1⁄4 |                   |  |
| Back Wall (Left)  | 75 1⁄2                | 68 1⁄4 | 4 <sup>3</sup> ⁄4 |  |
| Back Wall (Right) | 75 ½                  | 66 1⁄4 | 4 3⁄4             |  |

#### Additional Information

Recommended Clearance 4" all around if enclosing

Glass Roof W: 34" D: 34" L: 45 ½" H: 8mm

Bench Weight Limit 350 lbs per person