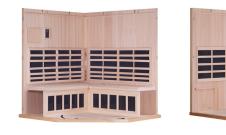

#### Individual panel sizes laying flat in inches

| Panel             | Length                | Width  | Height            |  |
|-------------------|-----------------------|--------|-------------------|--|
| Roof              | 66 ¼                  | 66 1⁄4 | 3                 |  |
| Floor             | 65 x 2 35 x 2 (Front) |        | 45 %              |  |
| Left Side         | 75 1⁄2                | 38 1⁄4 | 4                 |  |
| Right Side        | 75 1⁄2                | 38 1⁄4 |                   |  |
| Back Wall (Left)  | 75 1⁄2                | 68 1⁄4 | 4 <sup>3</sup> ⁄4 |  |
| Back Wall (Right) | 75 ½                  | 66 1⁄4 | 4 3⁄4             |  |

| Panel | Back    | Side    | Front | Height |
|-------|---------|---------|-------|--------|
| Floor | 65 (x2) | 35 (x2) | 45 %  | 2 1/2  |

#### Additional Information

Recommended Clearance 4" all around if enclosing

Glass Roof W: 34" D: 34" L: 45 ½" H: 8mm

Bench Weight Limit 350 lbs per person