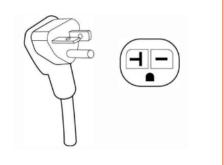

# $\begin{array}{c} Full \, Spectrum \\ Sanctuary \, C \, {\rm by \, Clearlight}^{\circ} \end{array} \end{array}$

240v / 15 Amp Electrical Circuit Required NEMA 6-15p