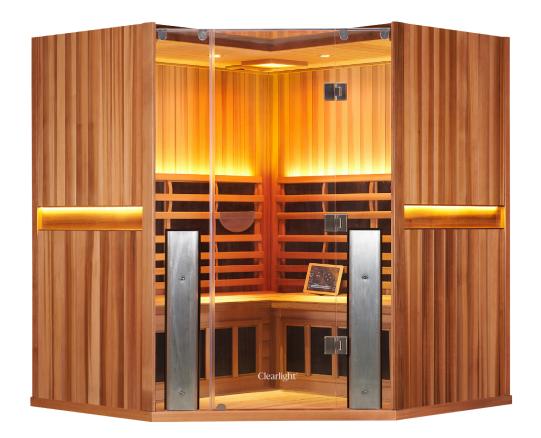

## $\begin{array}{c} Full \, Spectrum \\ Sanctuary \, C \, {\rm by \, Clearlight}^* \end{array}$

#### **Therapeutic Far Infrared Heaters**

Clearlight's exclusive True Wave Far Infrared heaters are the only patented low EMF heaters on the market. True Wave combination carbon/ceramic low EMF / low ELF heaters surround you in healing infrared heat.

#### True Wave® Full Spectrum Heaters

Our full spectrum near, mid and far infrared heaters deliver over 20 times the power of the nearest leading competitor. Our patented heating system allows for the deepest penetration with peak performance for the best results.

#### Doctor Designed Ergonomic Bench

Relax in comfort with our reversible bench. The extra deep bench is ergonomic on one side and flat on the other for maximum comfort. The bench can be flipped at any time.

#### Italian Inspired Design & Glass Roof

The open feel and beautiful design of your Sanctuary sauna will compliment every room.

#### **Beautiful Accent Lights**

Energy efficient LED lights highlight the beauty of your sauna while providing gentle ambient lighting.

#### **Built-in Ergonomic Backrest**

Relax close to the soothing infrared heat against the Chiropractor designed built-in ergonomic backrest.

#### Combination Door Handle/Tablet Cradle For Easy Media Viewing

Place your tablet on the door handle for easy viewing of your favorite shows or movies.

#### **Exclusive Under Floor Foot Heater**

All Clearlight Sanctuary Saunas include a heater underneath the wood floor to enhance your sauna session.

**Enhanced Audio** Sound System Bluetooth and AUX inputs makes it easy to connect and listen to your audio devices.