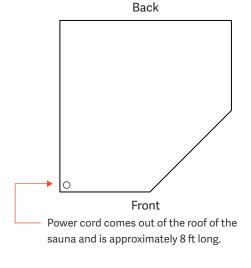

# $\begin{array}{c} Full \, Spectrum \\ Sanctuary \, C \, {\rm by \, Clearlight}^{\circ} \end{array} \end{array}$

240v / 15 Amp Electrical Circuit Required NEMA 6-15p