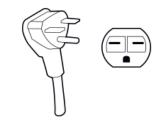

# $\begin{array}{c} Full \, Spectrum \\ Sanctuary \, C \, {\rm by \, Clearlight}^{\circ} \end{array} \end{array}$

240v / 15 Amp Electrical Circuit Required NEMA 6-15p

#### **Electrical Wire Requirements:**

15 amp saunas are 14 AWG

20 amp saunas are 12 AWG

Single phase / 3 wire: 2x live/ground - for 240v

#### Add-Ons

If you purchase an upgrade heater or Red Light Therapy unit to place in your sauna, your electrical requirements change to the following required plug: **240V / 20AMP Electrical circuit required. NEMA 6-20p** 