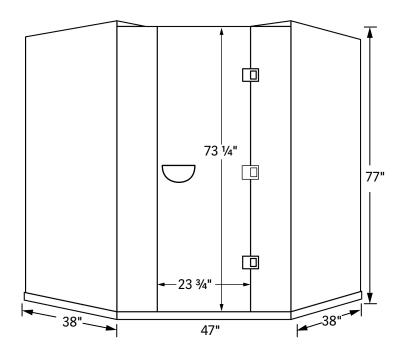

#### Specifications

S

#### Individual panel sizes laying flat in inches

| Panel             | Length                | Width  | Height            |  |
|-------------------|-----------------------|--------|-------------------|--|
| Roof              | 66 ¼                  | 66 1⁄4 | 3                 |  |
| Floor             | 65 x 2 35 x 2 (Front) |        | 45 %              |  |
| Left Side         | 75 1⁄2                | 38 1⁄4 | 4                 |  |
| Right Side        | 75 1⁄2                | 38 1⁄4 |                   |  |
| Back Wall (Left)  | 75 1⁄2                | 68 1⁄4 | 4 <sup>3</sup> ⁄4 |  |
| Back Wall (Right) | 75 ½                  | 66 1⁄4 | 4 3⁄4             |  |

#### Additional Information

Recommended Clearance 4" all around if enclosing

Glass Roof W: 34" D: 34" L: 45 ½" H: 8mm

Bench Weight Limit 350 lbs per person