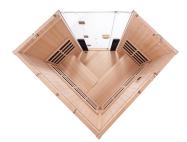

#### Individual panel sizes laying flat in inches

| Panel             | Length                | Width  | Height            |  |
|-------------------|-----------------------|--------|-------------------|--|
| Roof              | 66 ¼                  | 66 1⁄4 | 3                 |  |
| Floor             | 65 x 2 35 x 2 (Front) |        | 45 %              |  |
| Left Side         | 75 1⁄2                | 38 1⁄4 | 4                 |  |
| Right Side        | 75 1⁄2                | 38 1⁄4 |                   |  |
| Back Wall (Left)  | 75 1⁄2                | 68 1⁄4 | 4 <sup>3</sup> ⁄4 |  |
| Back Wall (Right) | 75 ½                  | 66 1⁄4 | 4 3⁄4             |  |

| Panel | Back    | Side    | Front | Height |
|-------|---------|---------|-------|--------|
| Floor | 65 (x2) | 35 (x2) | 45 %  | 2 1/2  |